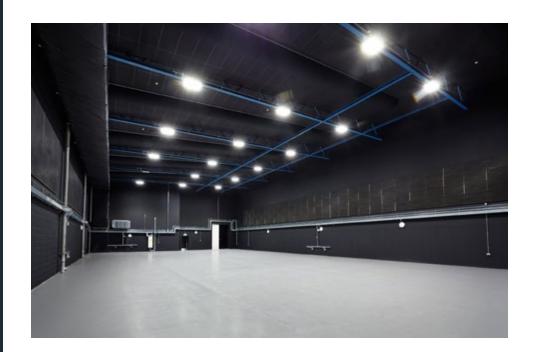

# STUDIO 11

Studio 11 offers 7,000 sq ft of clear span space with heights of 30 ft. It's the perfect space for a medium-scale set build, or your next virtual production or green screen project.

### Height:

Approx. 30 ft (9 m) to truss

# Air Handling:

Built in ventilation, heating and cooling system

### Sound:

Exceptionally high levels of sound insulation applied to walls and roof, protecting stage from noise ingress and internal noise transfer between occupied spaces.

4 Power supply

Studio details for reference only.