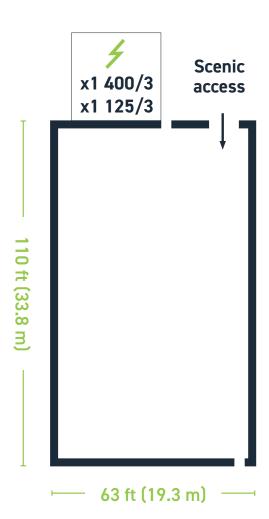

# **Build Space:**

Approx. 7,013 sq ft (652 sq m)

### Power:

1 x 400 amp 3 phase (dimmer room) 1 x 125 amp 3 phase (dimmer room) 16 amp, 13 amp & 32 amp 3 phase around stage perimeter

## **Scenic Access:**

Height 13 ft (4m) x Width 10 ft (3m)